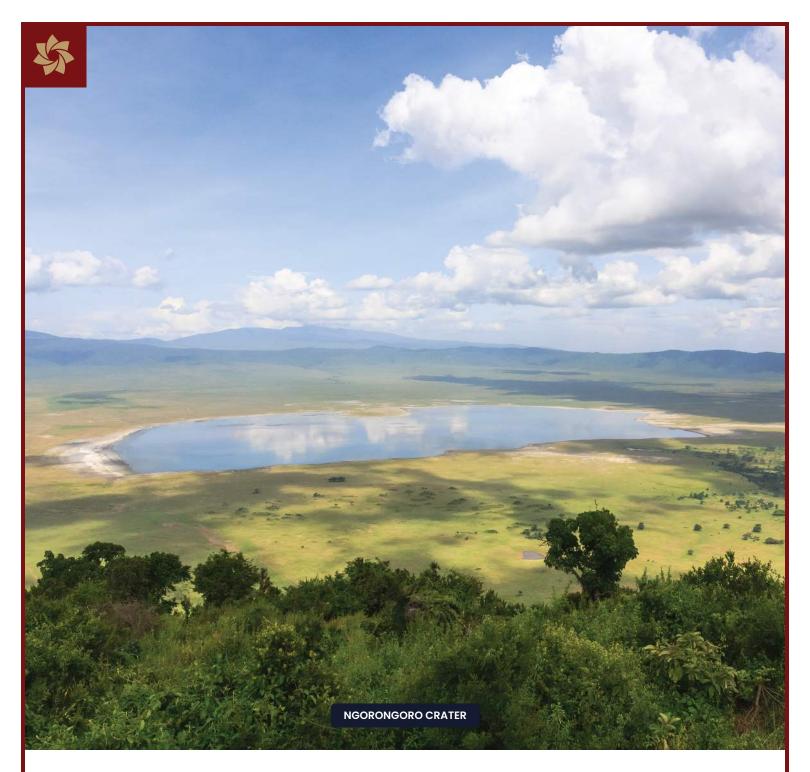

#### **Ngorongoro Conservation Area**

Wake up to another delightful morning and breakfast at the lodge. After breakfast, descend down the crater floor for a full day crater tour. Return to the lodge to freshen up before a farewell dinner at the lodge and one last overnight stay.