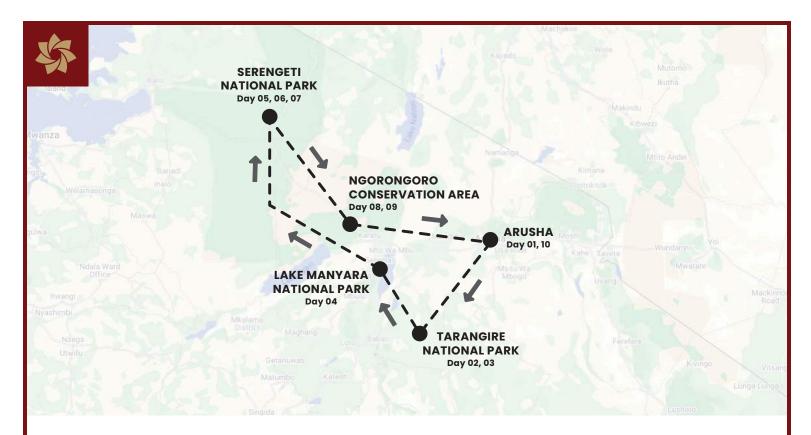

#### **Arrival In Arusha**

Upon arrival in Kilimanjaro, you will be met by a representative at the airport and transferred to your hotel in Arusha. After checking in, the rest of the day can be spent at leisure. In the evening, dinner will be at the hotel restaurant. Overnight at your hotel.

#### **Tarangire National Park**

Enjoy an early morning breakfast at the hotel. You will then be picked up by your guide and taken to Tarangire National Park. Upon arrival at the lodge, lunch will be by the pool area. After lunch, you will have some time to unwind and relax and then be taken on an afternoon game drive in Tarangire National Park. Return to your lodge after the tour to freshen up, relax and have dinner. Overnight at your lodge.

#### **Tarangire National Park**

Wake up to a delightful morning and head out for an early morning game drive. Return to your lodge in time for breakfast and then spend the rest of the morning at leisure. Lunch will be the lodge's dining room followed by some time to relax. In the late afternoon, you will be taken on another game drive in the park and return to your lodge in the evening for dinner. This will be your last overnight stay at your lodge.

### Lake Manyara National Park

Enjoy an early morning breakfast at your lodge and then depart for a game drive in Lake Manyara National Park. Lunch will be at OI Mesera Restaurant at African Galleria where they have optional tours and time to spend at leisure. In the late evening, drive to the lodge to check-in and freshen up before dinner and spend the rest of the night to relax.

#### Serengeti National Park

After an early morning breakfast at your lodge, depart for Serengeti National Park.

Arrival at your lodge will approximately be around lunch time. After lunch you will have time to relax, and then depart for an afternoon game drive at Serengeti National Park. Return in the evening for a sumptuous dinner and spend the rest of the night at leisure.

#### Serengeti National Park

Spend the next two days at the lodge where there will be morning and afternoon game drives in Serengeti National Park. Enjoy wonderful lunches and dinners at the lodge along with time to rest and relax.

### **Ngorongoro Conservation Area**

Today, after breakfast at your lodge, you will head over to Ngorongoro Conservation Area. Arrival will be in time for the wonderful lunch at the lodge. The rest of the afternoon will be for leisure, followed by dinner and an overnight stay.

#### **Ngorongoro Conservation Area**

Wake up to another delightful morning and breakfast at the lodge. After breakfast, descend down the crater floor for a full day crater tour. Return to the lodge to freshen up before a farewell dinner at the lodge and one last overnight stay.

#### Arusha

Today, after breakfast, you will be driven back to Arusha. You will arrive in the early afternoon and be taken to Elewana Arusha Coffee Lodge for lunch. After lunch, you will be driven to Kilimanjaro International Airport for your flight back home.