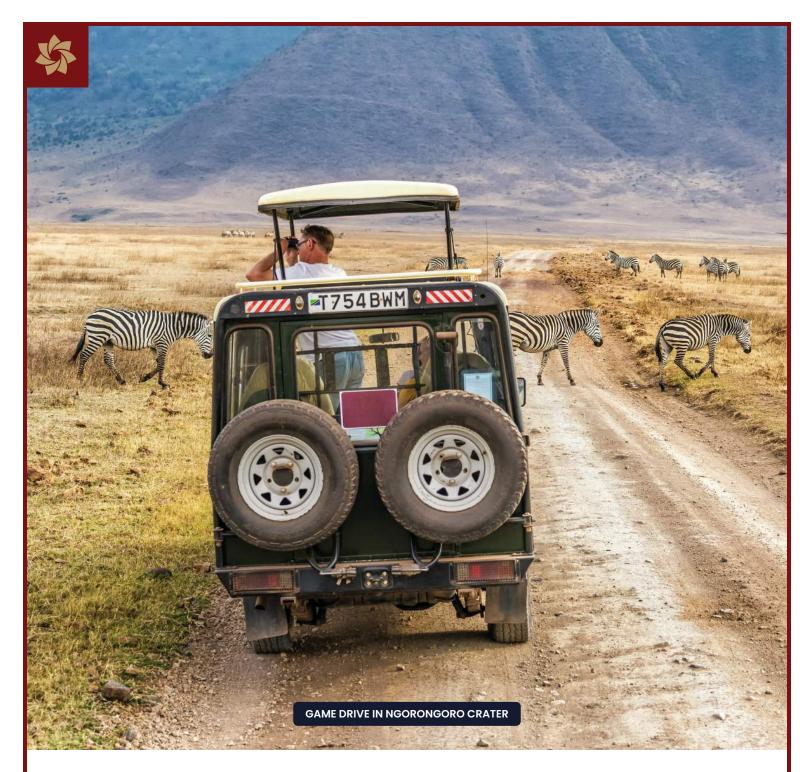

#### **Ngorongoro Conservation Area**

Wake up to another delightful morning and breakfast at the lodge. After breakfast, descend down the crater floor for a full day crater tour. Return to the lodge to freshen up before a farewell dinner at the lodge and one last overnight stay.