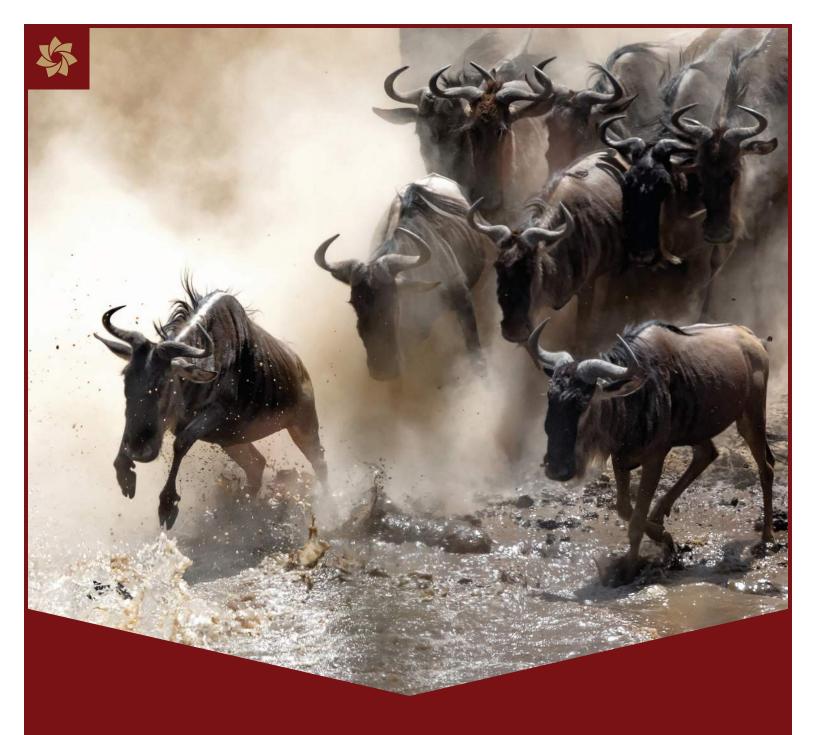

## BORA TRAVEL

## **TANZANIA SAFARI**

**STARTS AT USD \$3,942 PER PERSON** 

Use This Itinerary To Inspire Your Bespoke Escape



#### **Arrival In Arusha**

Upon arrival in Kilimanjaro, you will be met by a representative at the airport and transferred to your hotel in Arusha. After checking in, the rest of the day can be spent at leisure. In the evening, dinner will be at the hotel restaurant. Overnight at your hotel.





<sup>\*</sup> If the mentioned accommodation is not available, a similar accommodation will be provided.



#### **Tarangire National Park**

Enjoy an early morning breakfast at the hotel. You will then be picked up by your guide and taken to Tarangire National Park. Upon arrival at the lodge, lunch will be by the pool area. After lunch, you will have some time to