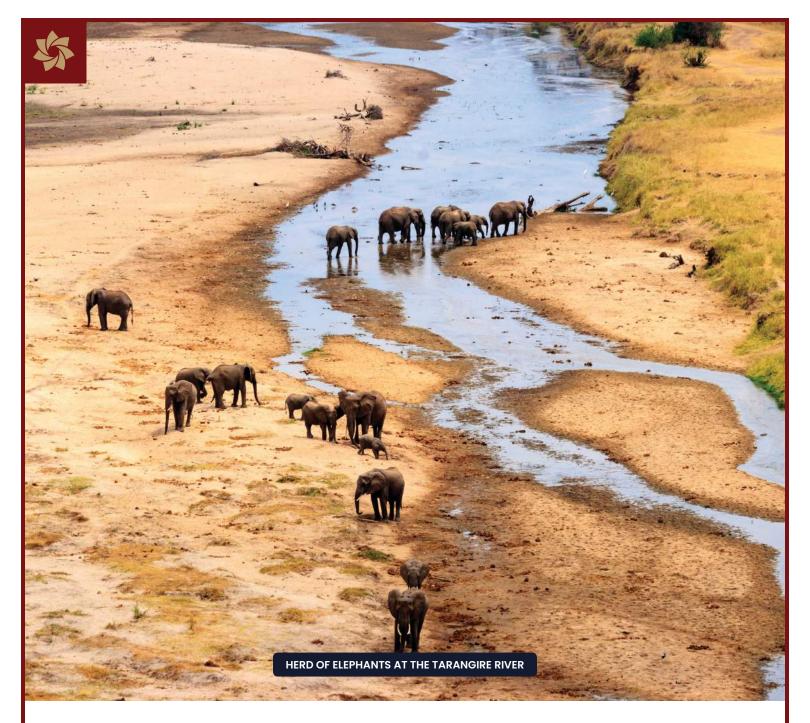

#### **Tarangire National Park**

Enjoy an early morning breakfast at the hotel. You will then be picked up by your guide and taken to Tarangire National Park. Upon arrival at the lodge, lunch will be by the pool area. After lunch, you will have some time to unwind and relax and then be taken on an afternoon game drive in Tarangire National Park. Return to your lodge after the tour to freshen up, relax and have dinner. Overnight at your lodge.

#### **Tarangire National Park**

Wake up to a delightful morning and head out for an early morning game drive. Return to your lodge in time for breakfast and then spend the rest of the morning at leisure. Lunch will be the lodge's dining room followed by some time to relax. In the late afternoon, you will be taken on another game drive in the park and return to your lodge in the evening for dinner. This will be your last overnight stay at your lodge.