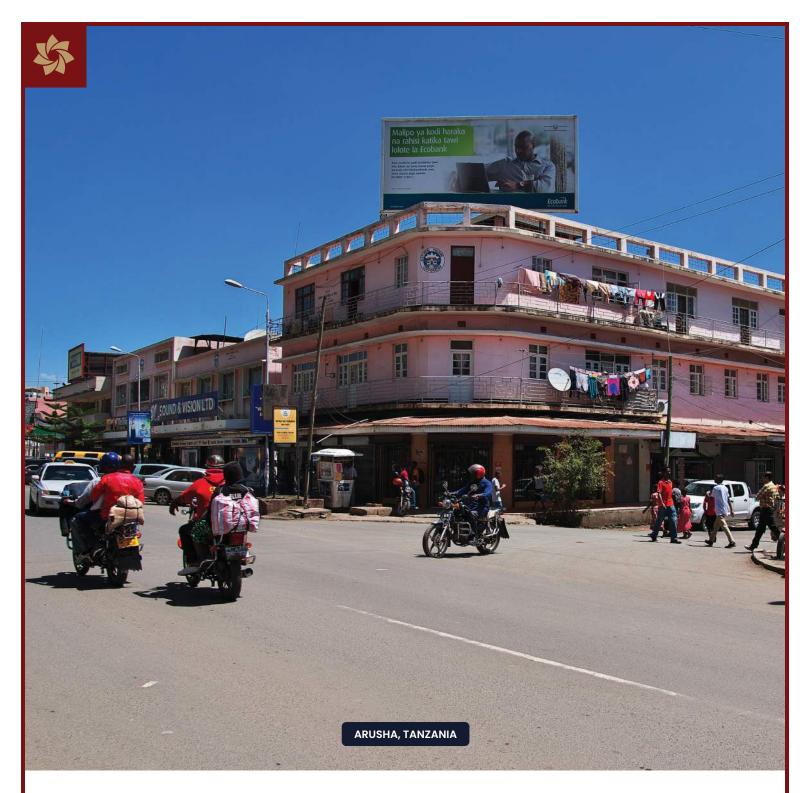

#### **Arrival In Arusha**

Upon arrival in Kilimanjaro, you will be met by a representative at the airport and transferred to your hotel in Arusha. After checking in, the rest of the day can be spent at leisure. In the evening, dinner will be at the hotel restaurant. Overnight at your hotel.

#### Arusha

Today, after breakfast, you will be driven back to Arusha. You will arrive in the early afternoon and be taken to Elewana Arusha Coffee Lodge for lunch. After lunch, you will be driven to Kilimanjaro International Airport for your flight back home.