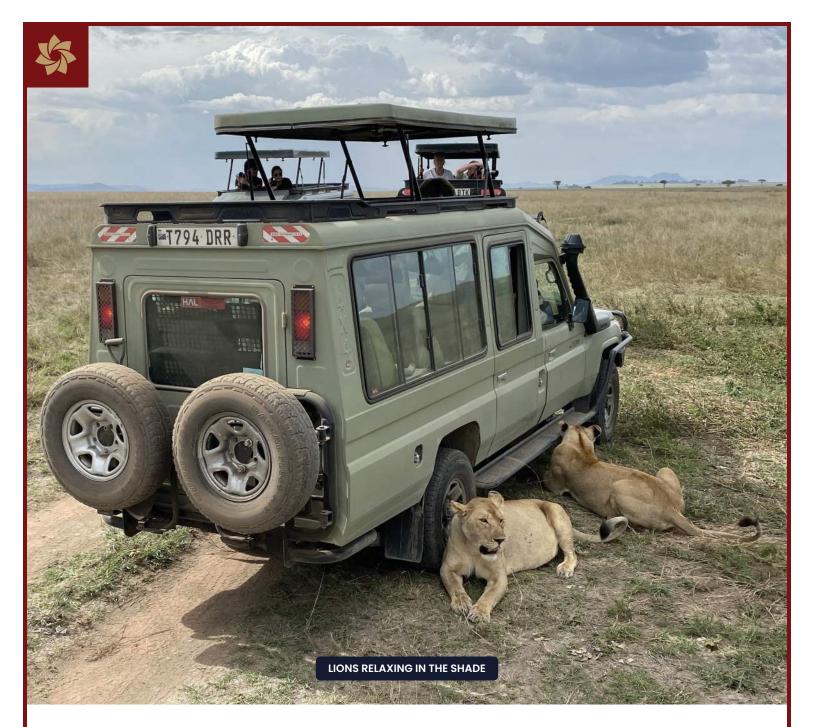

#### **Tarangire National Park**

Enjoy an early morning breakfast at the hotel. You will then be picked up by your guide and taken to Tarangire National Park. Upon arrival at the lodge, lunch will be by the pool area. After lunch, you will have some time to unwind and relax and then be taken on an afternoon game drive in Tarangire National Park. Return to your lodge after the tour to freshen up, relax and have dinner. Overnight at your lodge.

#### **Tarangire National Park**

Wake up to a delightful morning and head out for an early morning game drive. Return to your lodge in time for breakfast and then spend the rest of the morning at leisure. Lunch will be the lodge's dining room followed by some time to relax. In the late afternoon, you will be taken on another game drive in the park and return to your lodge in the evening for dinner. This will be your last overnight stay at your lodge.

#### Serengeti National Park

After an early morning breakfast at your lodge, depart for Serengeti National Park.

Arrival at your lodge will approximately be around lunch time. After lunch you will have time to relax, and then depart for an afternoon game drive at Serengeti National Park. Return in the evening for a sumptuous dinner and spend the rest of the night at leisure.

#### Serengeti National Park

Spend the next two days at the lodge where there will be morning and afternoon game drives in Serengeti National Park. Enjoy wonderful lunches and dinners at the lodge along with time to rest and relax.