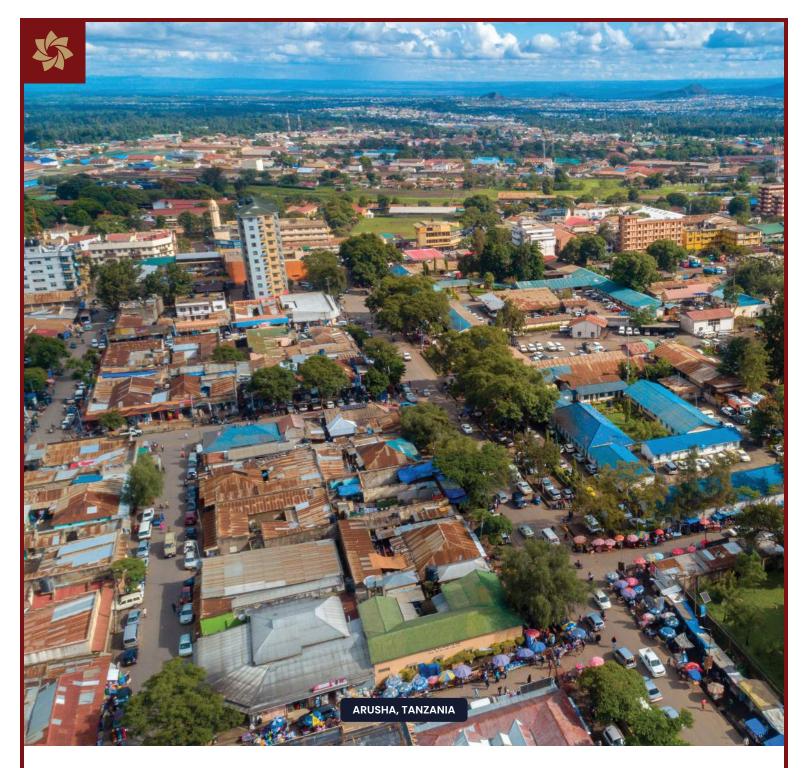

#### **Arrival In Arusha**

Upon arrival in Kilimanjaro, you will be met by a representative at the airport and transferred to your hotel in Arusha. After checking in, the rest of the day can be spent at leisure. In the evening, dinner will be at the hotel restaurant. Overnight at your hotel.