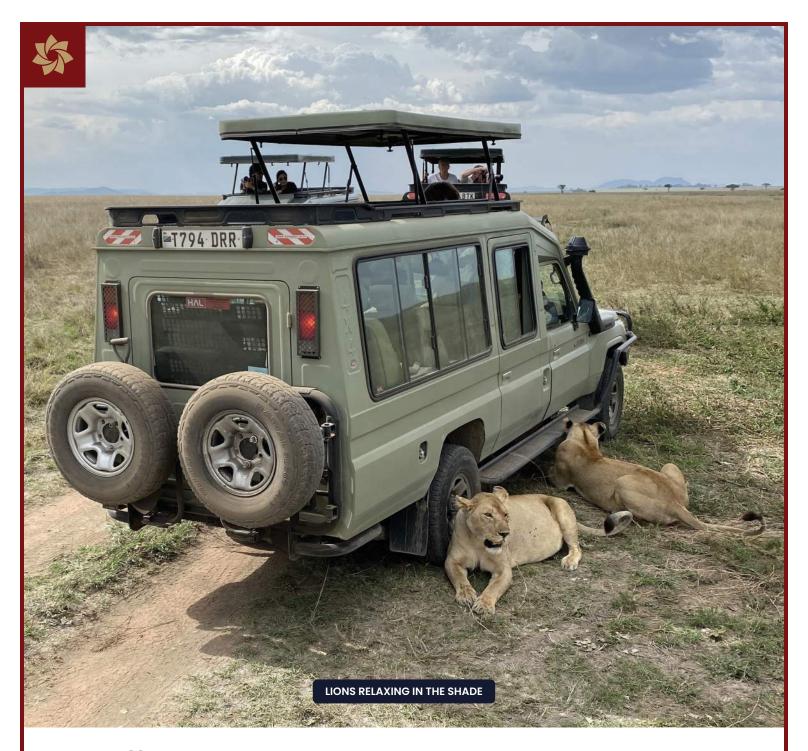

## Serengeti National Park

Enjoy an early morning breakfast at your lodge and then depart for a game drive to Serengeti National Park. You will return in time for lunch at Acacia Seronera Luxury Camp. In the afternoon, you will be taken on another game drive till sunset. Return in the evening for a sumptuous dinner and spend the rest of the night at leisure.

## Serengeti National Park

Today after breakfast at your lodge, you will depart to Serengeti North. Arrival will approximately be around lunch time at the tented camp's dining room. After lunch you will have time to relax, and then depart for an evening game drive in Serengeti North. Return in the evening for dinner and overnight at the lodge.

## Serengeti National Park

Wake up to another delightful morning where breakfast will be at the tented camp. After breakfast, you will depart for a full day game drive with packed lunches in search of migration. Return to your camp to relax and freshen up before dinner. Overnight stay at the lodge.

## Serengeti National Park

Today, after breakfast at your lodge, you will head over to Central Serengeti with game viewing en-route. Arrive in time for a wonderful lunch at Acacia Seronera Luxury Camp. You will be taken on an afternoon game drive to the park till sunset. The rest of the evening will be for leisure, followed by dinner and an overnight stay.