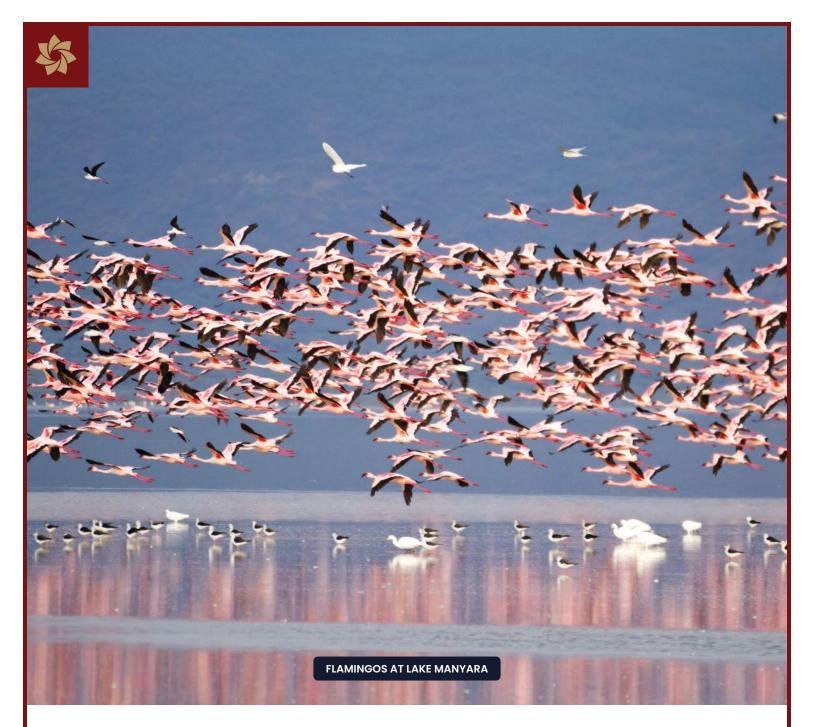

#### **Lake Manyara National Park**

Today, you will head over to Lake Manyara National Park after an early breakfast. You will arrive at Arusha just in time to pick up lunch boxes from Impalla Hotel. After lunch, you will head out on your first game drive en-route Lake Manyara National Park which is famous for its rare tree climbing lions and bird life. Return to your lodge in the evening for dinner and an overnight stay.