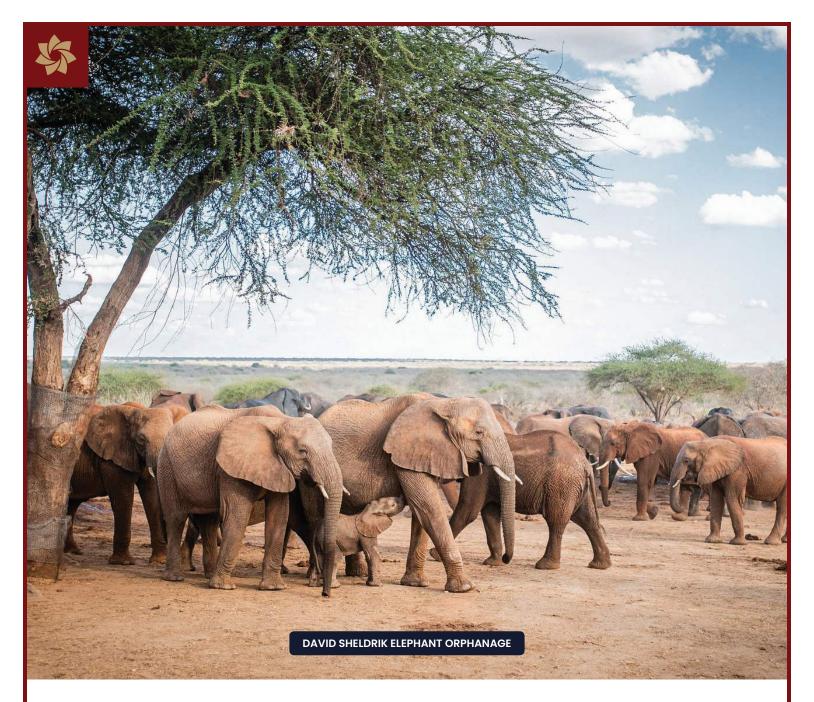

#### Nairobi

Enjoy an early morning breakfast at the hotel and at 09:00 AM, you will be picked up by your guide and taken to the David Sheldrick Elephant Orphanage. After meeting with the elephants, head over to the Giraffe Centre for a chance to stroke and feed the Rothschild Giraffe up close. Lunch will be at Talisman Restaurant and after lunch, you will be returned to your hotel to freshen up and relax. In the evening, dinner will be at the Carnivore Restaurant which is about a 10 minute walk from your hotel.