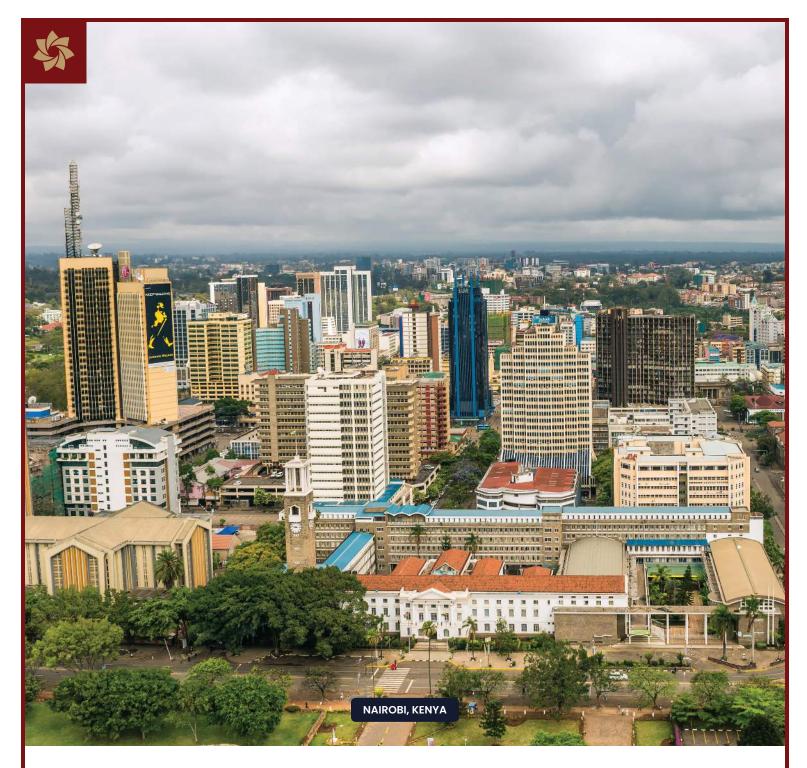

## Arrival In Nairobi, Kenya

Upon arrival in Nairobi, you will be met by a representative at the airport and transferred to your hotel in the city. After checking in, the rest of the day can spent at leisure. In the evening, dinner will be at the hotel restaurant. Overnight at your hotel.

#### Nairobi

Wake up to another sunny day in Africa. After breakfast at the lodge, you will be picked up and driven to Nairobi. You will arrive in the early afternoon and be taken to a restaurant for lunch in the city. After lunch, you will be dropped at Nairobi Airport for your flight back home.