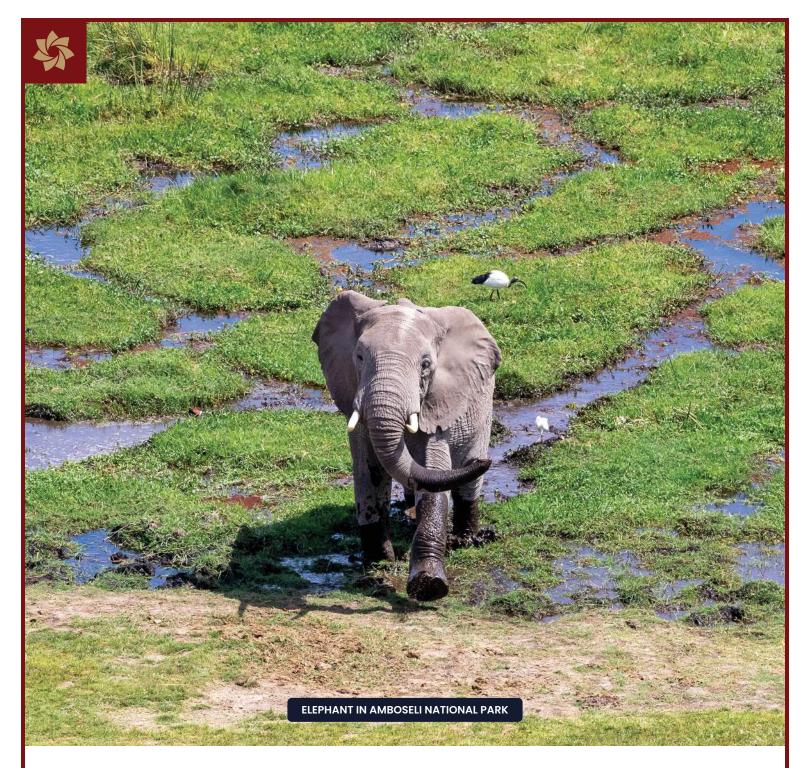

## **Amboseli National Park**

After breakfast you will depart for Amboseli National Park via Arusha. After an early lunch in Arusha, you will transfer to Amboseli National Park and enjoy an en-route game drive. Arrive at the lodge to freshen up before dinner and an overnight stay.

#### **Amboseli National Park**

Wake up to another delightful morning in the bush. Head out for an early morning game drive in the park and return in time for a wonderful buffet breakfast. Spend the rest of the morning at leisure before lunch at the lodge's dining room. You will be taken on another game drive in the late afternoon and will return in the evening for dinner. This will be your last overnight stay at the lodge.