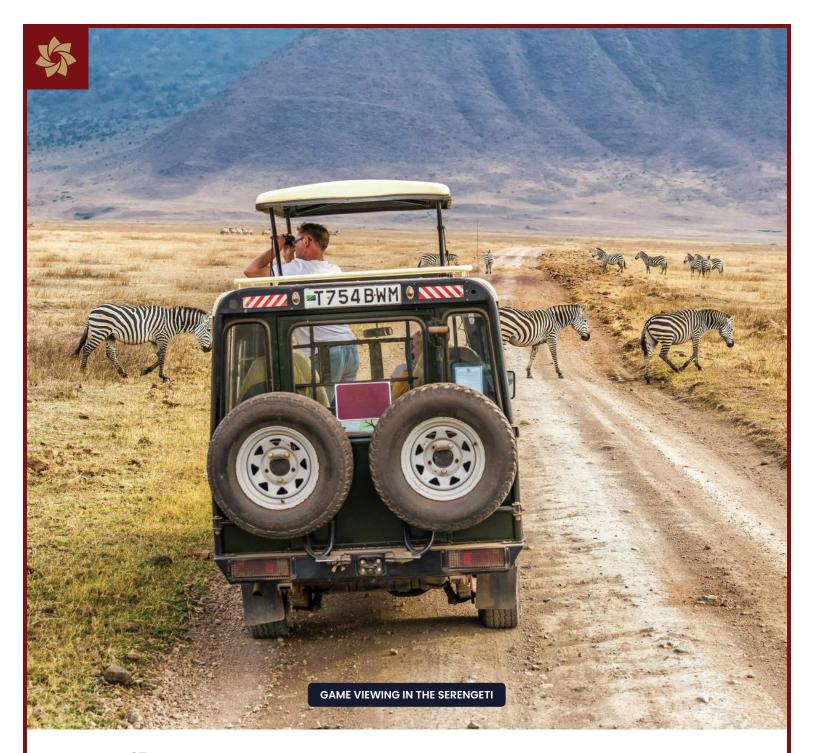

#### **Ngorongoro Conservation Area**

Wake up to another delightful morning and breakfast at the lodge. After breakfast, with packed lunches you will be taken to Ngorongoro Conservation Area via Olduvai Gorge Archaeological site. You will then descend down the crater for a half day crater tour and later transfer to the Karatu area. Check in to the lodge for dinner and overnight stay.