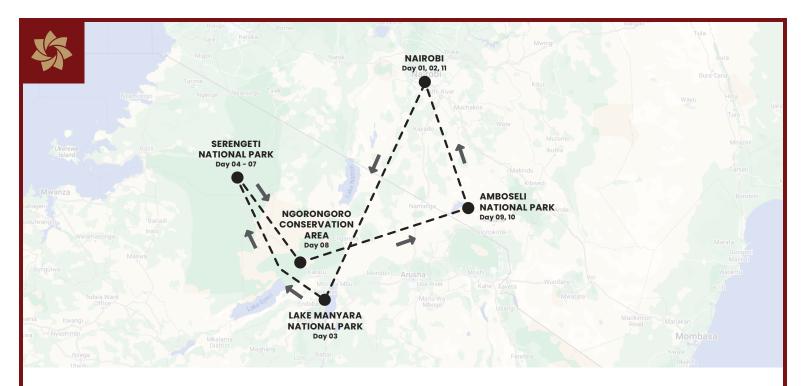

## Arrival In Nairobi, Kenya

Upon arrival in Nairobi, you will be met by a representative at the airport and transferred to your hotel in the city. After checking in, the rest of the day can spent at leisure. In the evening, dinner will be at the hotel restaurant. Overnight at your hotel.

#### Nairobi

Enjoy an early morning breakfast at the hotel and at 09:00 AM, you will be picked up by your guide and taken to the David Sheldrick Elephant Orphanage. After meeting with the elephants, head over to the Giraffe Centre for a chance to stroke and feed the Rothschild Giraffe up close. Lunch will be at Talisman Restaurant and after lunch, you will be returned to your hotel to freshen up and relax. In the evening, dinner will be at the Carnivore Restaurant which is about a 10 minute walk from your hotel.

#### **Lake Manyara National Park**

Today, you will head over to Lake Manyara National Park after an early breakfast. You will arrive at Arusha just in time to pick up lunch boxes from Impalla Hotel. After lunch, you will head out on your first game drive en-route Lake Manyara National Park which is famous for its rare tree climbing lions and bird life. Return to your lodge in the evening for dinner and an overnight stay.

## Serengeti National Park

Enjoy an early morning breakfast at your lodge and then depart for a game drive to Serengeti National Park. You will return in time for lunch at Acacia Seronera Luxury Camp. In the afternoon, you will be taken on another game drive till sunset. Return in the evening for a sumptuous dinner and spend the rest of the night at leisure.

## Serengeti National Park

Today after breakfast at your lodge, you will depart to Serengeti North. Arrival will approximately be around lunch time at the tented camp's dining room. After lunch you will have time to relax, and then depart for an evening game drive in Serengeti North. Return in the evening for dinner and overnight at the lodge.

## Serengeti National Park

Wake up to another delightful morning where breakfast will be at the tented camp. After breakfast, you will depart for a full day game drive with packed lunches in search of migration. Return to your camp to relax and freshen up before dinner. Overnight stay at the lodge.

## Serengeti National Park

Today, after breakfast at your lodge, you will head over to Central Serengeti with game viewing en-route. Arrive in time for a wonderful lunch at Acacia Seronera Luxury Camp. You will be taken on an afternoon game drive to the park till sunset. The rest of the evening will be for leisure, followed by dinner and an overnight stay.

#### **Ngorongoro Conservation Area**

Wake up to another delightful morning and breakfast at the lodge. After breakfast, with packed lunches you will be taken to Ngorongoro Conservation Area via Olduvai Gorge Archaeological site. You will then descend down the crater for a half day crater tour and later transfer to the Karatu area. Check in to the lodge for dinner and overnight stay.

## **Amboseli National Park**

After breakfast you will depart for Amboseli National Park via Arusha. After an early lunch in Arusha, you will transfer to Amboseli National Park and enjoy an en-route game drive. Arrive at the lodge to freshen up before dinner and an overnight stay.

#### **Amboseli National Park**

Wake up to another delightful morning in the bush. Head out for an early morning game drive in the park and return in time for a wonderful buffet breakfast. Spend the rest of the morning at leisure before lunch at the lodge's dining room. You will be taken on another game drive in the late afternoon and will return in the evening for dinner. This will be your last overnight stay at the lodge.

#### Nairobi

Wake up to another sunny day in Africa. After breakfast at the lodge, you will be picked up and driven to Nairobi. You will arrive in the early afternoon and be taken to a restaurant for lunch in the city. After lunch, you will be dropped at Nairobi Airport for your flight back home.