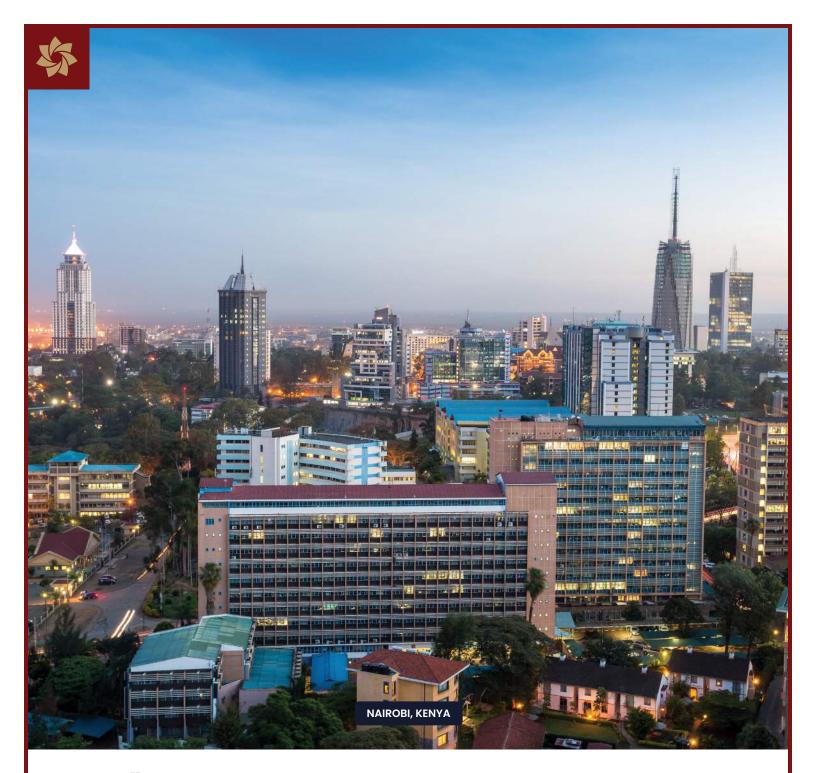

## Arrival In Nairobi, Kenya

Upon arrival in Nairobi, you will be met by a representative at the airport and transferred to your hotel in the city. After checking in, the rest of the day can spent at leisure. In the evening, dinner will be at the hotel restaurant. Overnight at your hotel.

#### Nairobi

Wake up to another sunny day in Africa. After breakfast at the lodge, you will be picked up and driven to Nairobi. You will arrive in the early afternoon and be taken to a restaurant for lunch in the city. After lunch, you will be dropped at Nairobi Airport for your flight back home.