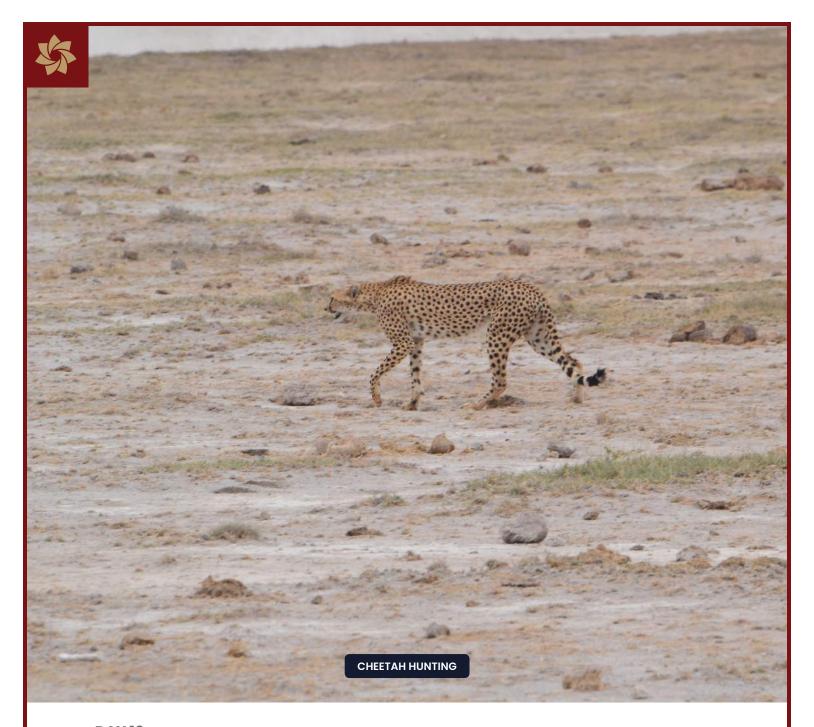

## Serengeti National Park

Enjoy an early morning breakfast at your lodge and then depart for a game drive to Serengeti National Park. You will return in time for lunch at Acacia Seronera Luxury Camp. In the afternoon, you will be taken on another game drive till sunset. Return in the evening for a sumptuous dinner and spend the rest of the night at leisure.

## Serengeti National Park

Today after breakfast at your lodge, you will depart to Serengeti North. Arrival will approximately be around lunch time at the tented camp's dining room. After lunch you will have time to relax, and then depart for an evening game drive in Serengeti North. Return in the evening for dinner and overnight at the lodge.

## Serengeti National Park

Wake up to another delightful morning where breakfast will be at the tented camp. After breakfast, you will depart for a full day game drive with packed lunches in search of migration. Return to your camp to relax and freshen up before dinner. Overnight stay at the lodge.

## Serengeti National Park

Today, after breakfast at your lodge, you will head over to Central Serengeti with game viewing en-route. Arrive in time for a wonderful lunch at Acacia Seronera Luxury Camp. You will be taken on an afternoon game drive to the park till sunset. The rest of the evening will be for leisure, followed by dinner and an overnight stay.