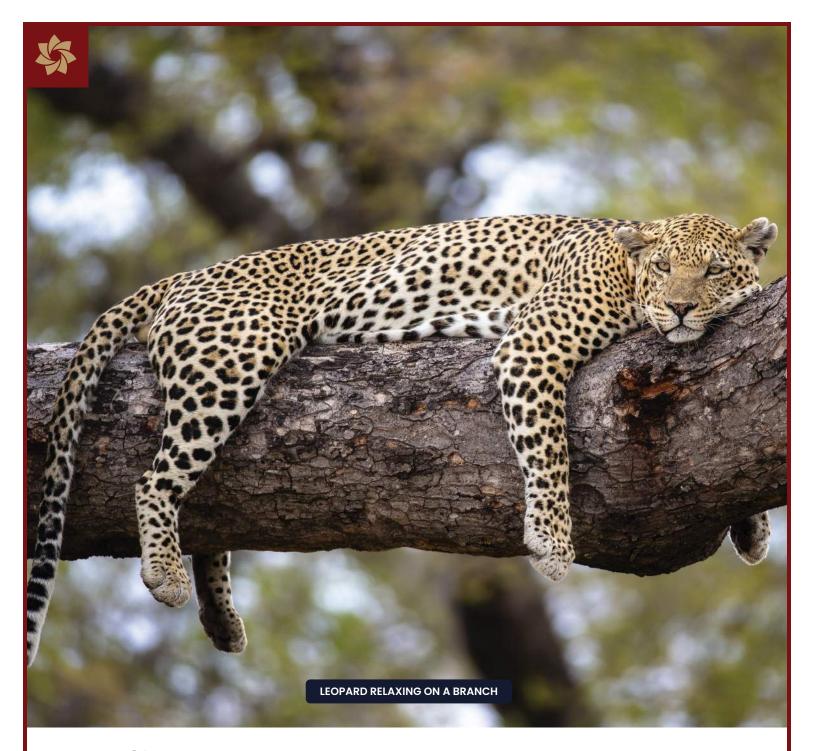

#### **Lake Manyara National Park**

Today, you will head over to Lake Manyara National Park after an early breakfast. You will arrive at Arusha just in time to pick up lunch boxes from Impalla Hotel. After lunch, you will head out on your first game drive en-route Lake Manyara National Park which is famous for its rare tree climbing lions and bird life. Return to your lodge in the evening for dinner and an overnight stay.