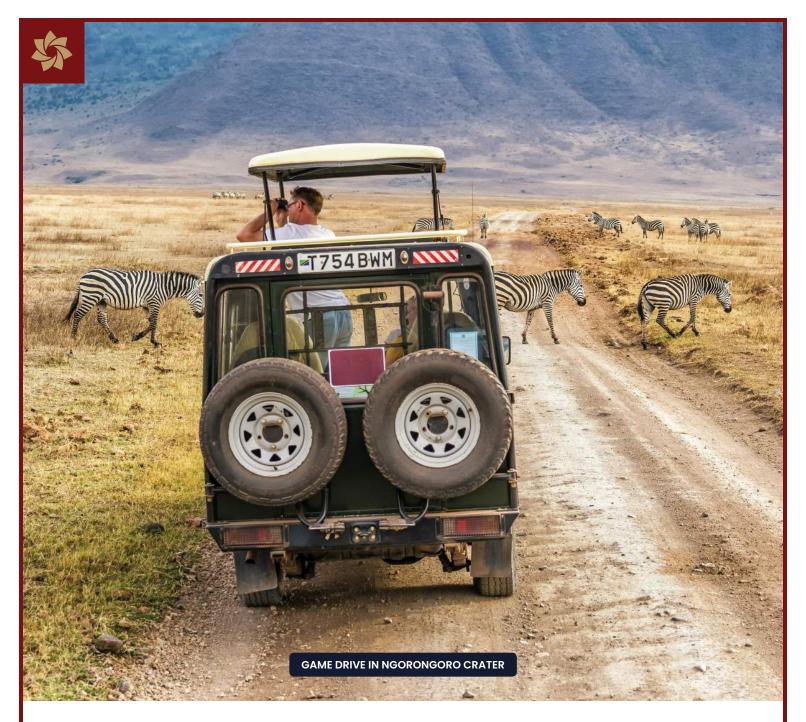

#### **Ngorongoro Conservation Area**

Wake up to another delightful morning and breakfast at the lodge. After breakfast, with packed lunches you will be taken to Ngorongoro Conservation Area via Olduvai Gorge Archaeological site. You will then descend down the crater for a half day crater tour and later transfer to the Karatu area. Check in to the lodge for dinner and overnight stay.